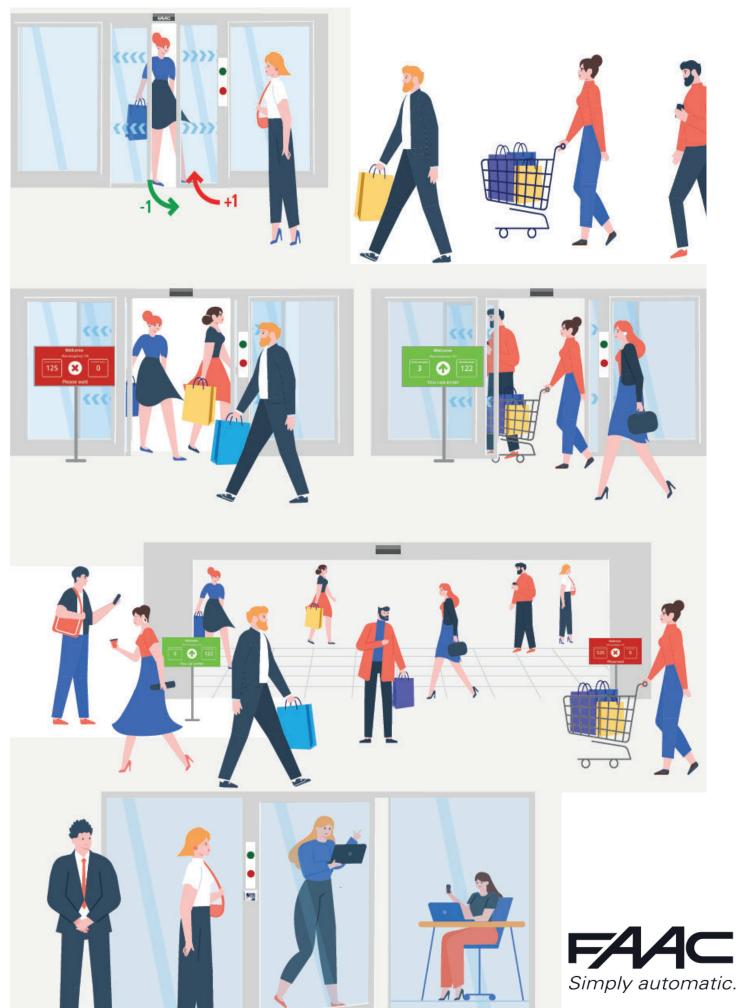

### **HOW IT WORKS**

Two sensors on the door detect the passage of people, counting the number of those that enter / exit the premises.

The door can be programmed to prevent entry when the programmed maximum number of people on the premises has been reached.

- $\cdot$  Simple and quick to install
- · No structural work required
- · People counting, automated capacity and queue management
- · LED or traffic light flow management

Multi-entrance people counting, capacity and queue management solution