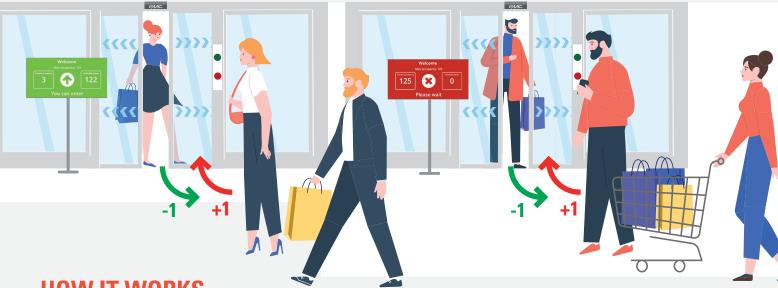

### **HOW IT WORKS**

The sensors on the door detect the passage of people, counting the number of those that enter / exit the premises.

The system can be centrally programmed to indicate at the entrance that the maximum number of people allowed on the premises has been reached.

- · Simple and quick to install
- · No structural work required
- · People counting, automated capacity and queue management
- · LED or traffic light flow management
- · Display with customizable information (optional)

### **HOW IT WORKS**

The laser sensor detects the passage of people, counting the number that enter / exit the premises, even at the same time.

The system can be centrally programmed to indicate that the maximum number of people allowed on the premises has been reached on a display at the entrance.

- · Simple and quick to install
- · No structural work required
- · Counts more than one person at the same time, automated capacity and queue management
- · LED or traffic light flow management
- · Display with customizable information (optional)