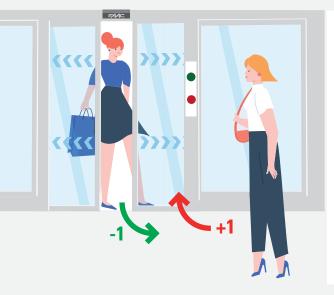

### **HOW IT WORKS**

Two sensors on the door detect the passage of people, counting the number of those that enter / exit the premises.

The door can be programmed to prevent entry when the programmed maximum number of people on the premises has been reached.

- $\cdot$  Simple and quick to install
- · No structural work required
- · People counting, automated capacity and queue management
- · LED or traffic light flow management

Multi-entrance people counting, capacity and queue management solution