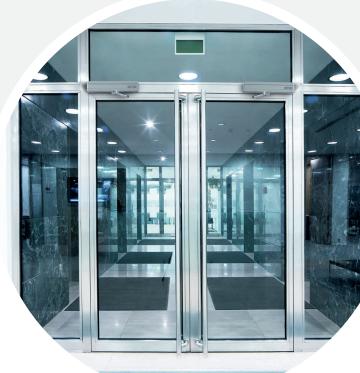

Multi-entrance people counting, capacity and queue management solution

· Optimized for the management of free flows and more than one person at the same time

· Can be applied to all pedestrian accesses even if they are not automated

The laser sensor detects the passage of people, counting the number that enter / exit the premises, even at the same time.

The system can be centrally programmed to indicate that the maximum number of people allowed on the premises has been reached on a display at the entrance.

- · Simple and quick to install
- · No structural work required
- Counts more than one person at the same time, automated capacity and queue management
- · LED or traffic light flow management
- · Display with customizable information (optional)