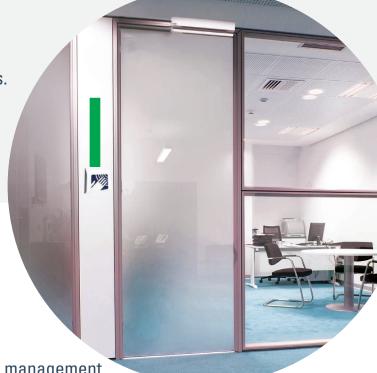

## **SAFE FLOW RANGE OF SOLUTIONS**

The ideal single entrance solution for people counting, capacity and queue management

· Optimized to manage and control the flow of people

· Can be applied to FAAC automatic sliding doors

· Upgrade compatible with XDT1 and XDT3 sensors already installed

### **HOW IT WORKS**

Two sensors on the door detect the passage of people, counting the number of those that enter / exit the premises.

The door can be programmed to prevent entry when the programmed maximum number of people on the premises has been reached.