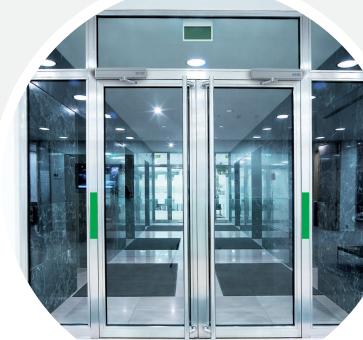

Multi-entrance people counting, capacity and queue management solution

· Optimized for the management of free flows and more than one person at the same time

· Can be applied to all automatic sliding doors

### **HOW IT WORKS**

The laser sensor detects the passage of people, counting the number that enter / exit the premises, even at the same time.

The system can be centrally programmed to indicate that the maximum number of people allowed on the premises has been reached on a display at the entrance.

- · Simple and quick to install
- · No structural work required
- · Counts more than one person at the same time, automated capacity and queue management
- · LED or traffic light flow management
- · Display with customizable information (optional)