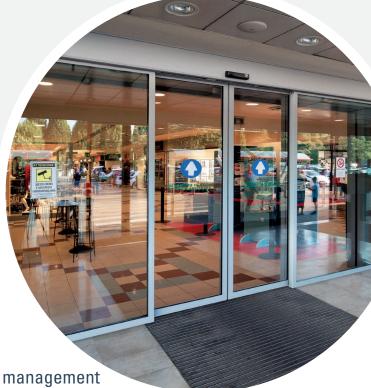

## **SAFE FLOW RANGE OF SOLUTIONS**

The ideal single entrance solution for people counting, capacity and queue management

· Optimized to manage and control the flow of people

· Can be applied to FAAC automatic sliding doors

· Upgrade compatible with XDT1 and XDT3 sensors already installed

### **HOW IT WORKS**

Two sensors on the door detect the passage of people, counting the number of those that enter / exit the premises.

The door can be programmed to prevent entry when the programmed maximum number of people on the premises has been reached.