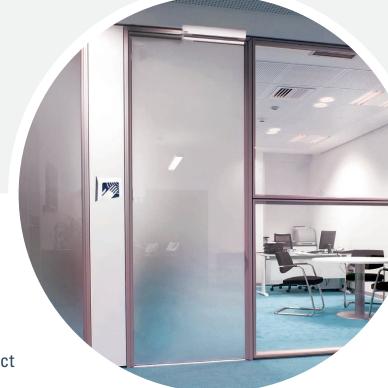

· Optimized to manage and control the flow of people

· Can be applied to FAAC automatic sliding doors

· Upgrade compatible with XDT1 and XDT3 sensors already installed

### **HOW IT WORKS**

The sensors on the door detect the passage of people, counting the number of those that enter / exit the premises.

The system can be centrally programmed to indicate at the entrance that the maximum number of people allowed on the premises has been reached.

- · Simple and quick to install
- · No structural work required
- · People counting, automated capacity and queue management
- · LED or traffic light flow management
- · Display with customizable information (optional)