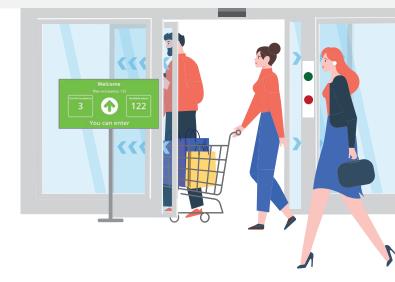

Multi-entrance people counting, capacity and queue management solution

· Optimized for the management of free flows and more than one person at the same time

· Can be applied to all automatic sliding doors

### **HOW IT WORKS**

The laser sensor detects the passage of people, counting the number that enter / exit the premises, even at the same time.

The system can be centrally programmed to indicate that the maximum number of people allowed on the premises has been reached on a display at the entrance.

- · Simple and quick to install
- · No structural work required
- · Counts more than one person at the same time, automated capacity and queue management
- · LED or traffic light flow management
- · Display with customizable information (optional)