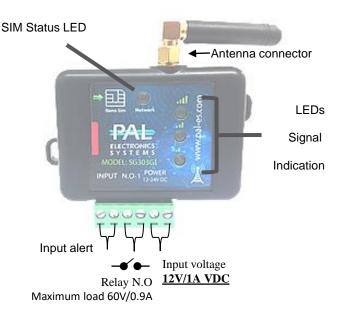

#### System features and benefits :

- Internet interface management ability .\*
- Very small physical size 70X50 mm.
- 4 indicator LED lights (active SIM + 3 reception indicator)
- Multiple administrators and authorized users can be configured for optimal control.
- Operating temperature range: -30 ~ +85°C Ambient
- \*by Payment

#### LEDs key

| LEDs                           | Meaning                                  |
|--------------------------------|------------------------------------------|
| Fast flashing of the SIM light | System is booting                        |
| Slow flashing of the SIM light | Module is looking for a cellular network |
| 2 blinks and break             | connecting to the Internet process       |
| Four short flashing of the Sim | Connecting to the PAL interface          |
| Sim is stable                  | System ready                             |
| Signal light No. 1 is on       | Low signal                               |
| Signal light No. 2 is on       | Good signal                              |
| Signal light No. 3 is on       | Very good signal                         |

### System settings by the app :

Primary Login:

This application must be first installed from the App Store / Google play by searching for the name PalGate or scan this QR Code for direct link.

- The unit includes one output Relay N.O (60V/900mA)
- The unit includes one input alert When a status change is made (N.O to N.C or opposite), it will send alert by App / email to unlimited requested users.
- You can set the time from the entry status change until the unit sends an alert.
- Setting an alert is made by Pal web interface.