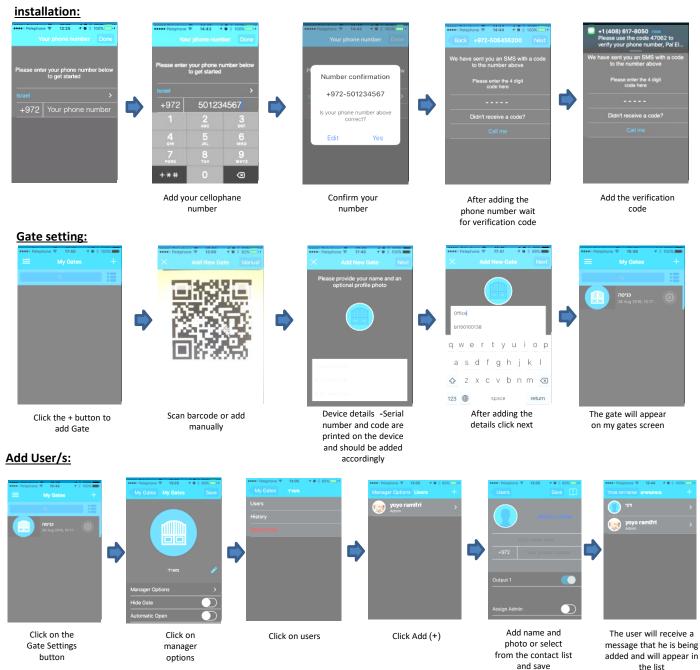

### System settings by the app :

Primary Login:

This application must be first installed from the App Store / Google play by searching for the name PalGate or scan this QR Code for direct link.

- The unit includes one output Relay N.O (60V/900mA)
- The unit includes one input alert When a status change is made (N.O to N.C or opposite), it will send alert by App / email to unlimited requested users.
- You can set the time from the entry status change until the unit sends an alert.
- Setting an alert is made by Pal web interface.

Run the application and to act according to the instructions :