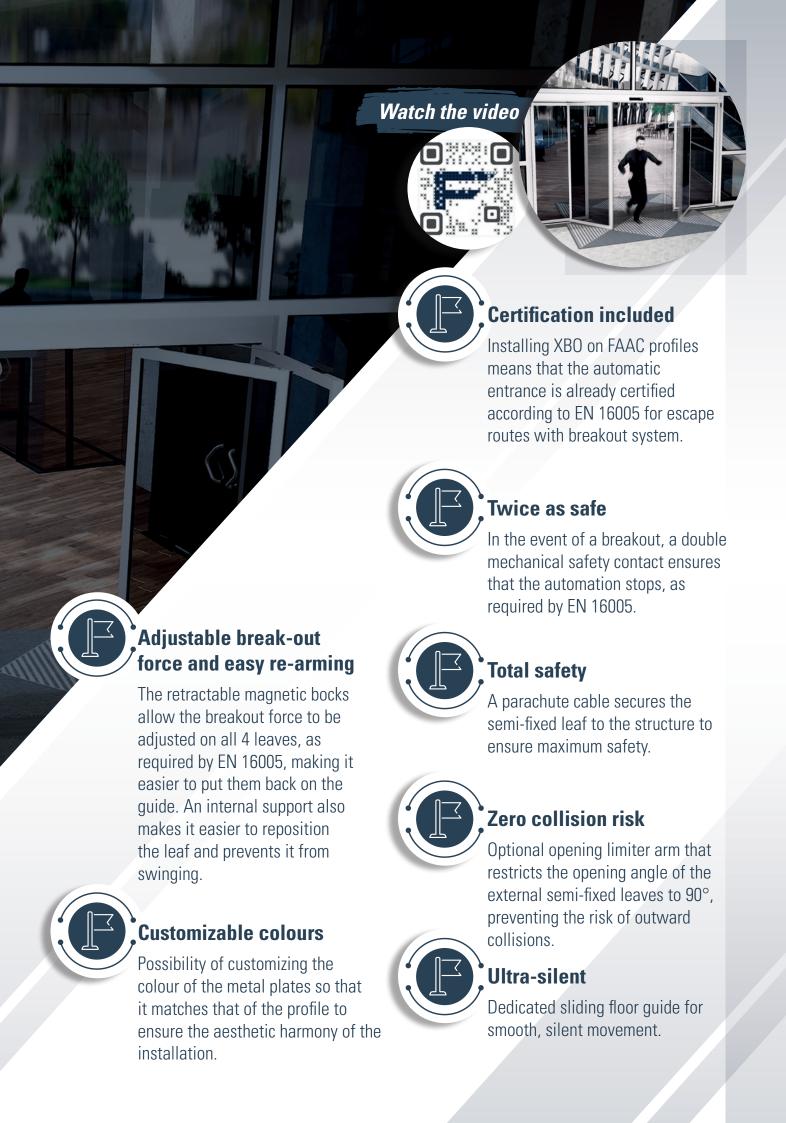

In the event of a breakout, an adjustable magnetic hook allows the leaves to be reset quickly and easily by most staff members, without the need for trained personnel. This prevents the doors being left open for hours waiting for a technician.

EN 16005
CERTIFICATION FOR
ESCAPE ROUTES
WITH BREAK-OUT
SYSTEM

### A SAFE ENTRANCE, ALWAYS!

A dedicated lock installed on the mobile leaves together with a system that prevents the semi-fixed leaves opening from the outside, guarantees a high level of break-in protection.