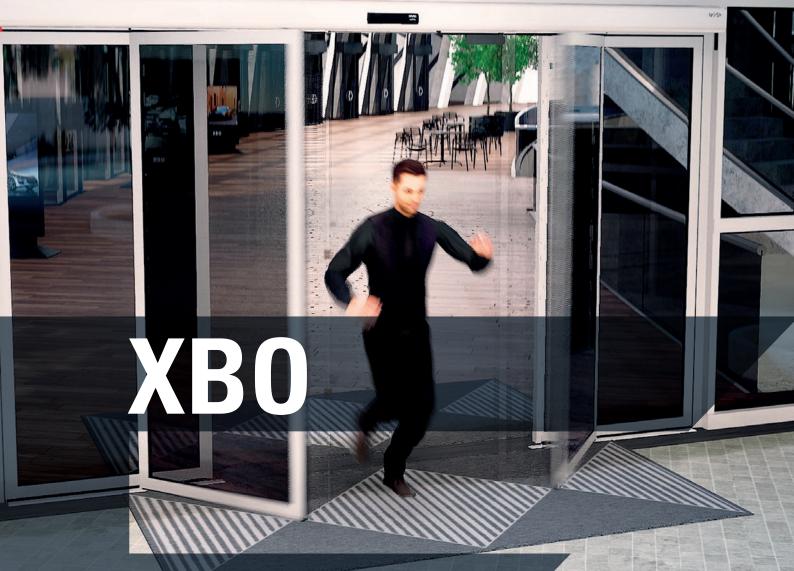

# XBO: designed for automatic entrances installed on escape routes

## Safe and practical.

XBO is the essential accessory for automatic sliding door entrances that are designated as escape routes. The system is available as either a partial emergency breakout system involving just the mobile leaves or an integral breakout system involving the mobile and semi-fixed leaves, increasing safety and reducing maintenance costs.