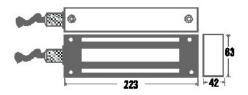

## **TECHNICAL INFORMATION**

- Up to 545kg (1200lb) holding force
- 20mm male conduit fitting
- 12Vdc consumption with 500mAmp current draw
  24Vdc consumption with 250mAmp current draw
- Armature plate: 185mm(L) x 62mm(W) x 16mm(D)
- Weight: 2.48kg (approx.)
  Operating temp: -10°c to 55°c
- Monitoring contacts: SPDT rated 0.25A @ 12Vdc