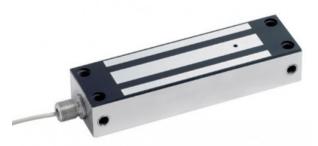

## STANDARD MONITORED S/STEEL WEATHERPROOF MAGLOCK 12/24VDC

This stainless steel maglock is ideal for outdoor use (e.g. gates) due to its weatherproof construction and attachment for connection to conduit. Suitable for 12V or 24Vdc operation.

## **FEATURES**

- Stainless steel casing
- Weatherproof
- Dual voltage
- Lock monitored
- Anti-residual magnetism feature
- Fail-safe (=power to lock)Side and face fixings

## **TECHNICAL INFORMATION**

- Up to 545kg (1200lb) holding force
- 20mm male conduit fitting
- 12Vdc consumption with 500mAmp current draw
  24Vdc consumption with 250mAmp current draw
- Armature plate: 185mm(L) x 62mm(W) x 16mm(D)
- Weight: 2.48kg (approx.)
  Operating temp: -10°c to 55°c
- Monitoring contacts: SPDT rated 0.25A @ 12Vdc